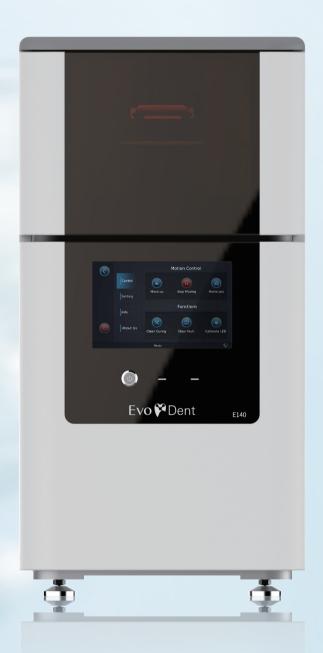

# **EvoDent E140**

**Economical 3D printers for dentistry** 

Immediate repair, implantation, invisible orthodontics

Large build envelope capacity and high accuracy Simple interface and easy operation

## **EvoDent E140**

The assistant by the dentist's chair

#### Touch Screen

[ 10.1-inch touch screen for better control ]

### E140

**Build Envelope Capacity** 144 × 81 × 80 mm

Pixel Size  $75 \, \mu m$ 

Resolution 1920 × 1080 HD

**Optical System UV LED** 

**Layer Thickness** 50/100 µm Speed

40 mm/h

**Data Transmission Interface** 