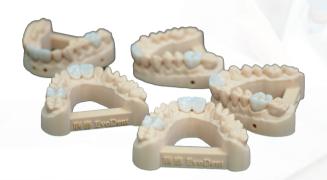

#### High accuracy

[ High precision printing of dental implant models ]

### High efficiency

[ It can print up to 6 orthodontic models in 25 minutes 1

USB / Ethernet / Wi-Fi

**Machine Size** 

440 × 380 × 840 mm

**Machine Weight** 

40 kg

**Applications** 

Various Dental Models