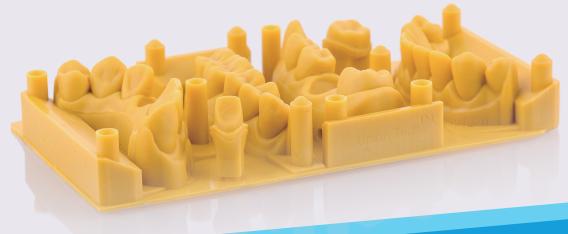

# **EvoDent Model V2.0**

Designed for dental models

## **Product Description**

EvoDent Model V2.0 is specially developed for the manufacturing of dental models. By using this material to print your parts, you may get the added value of excellent precision, good dimensional stability and extremely smooth surface, exquisite fine structure as well. The ease of use, fast buliding speed, lower printing failure rate and NO color deviation of the material will bring best user experience to you.

## **Key Benefits**

- · High degree of precision
- · Extremely smooth surface
- · Exquisite detail resolution
- · NO color deviation & Easy to use
- · Fast to build